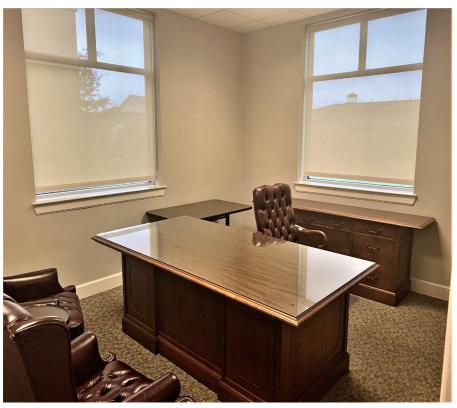

## Suite 204, Building 2 Premier Endcap Unit

- Reception
- Conference room with double glass doors
- Three executive offices
- Kitchen
- Storage/File Room
- ADA compliant restroom

Spacious reception area

Large conference room or executive office

**Corner executive office** 

Third executive office

**Executive office large enough for a conference room** 

- Kitchen includes refrigerator and microwave
- Storage room with ample room for shelving
- Large ADA compliant restroom