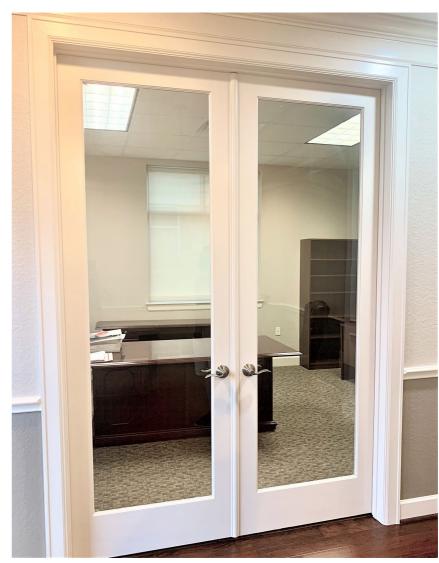

## Suite 204, Building 2 Premier Endcap Unit

- Reception
- Conference room with double glass doors
- Three executive offices
- Kitchen
- Storage/File Room
- ADA compliant restroom

Spacious reception area