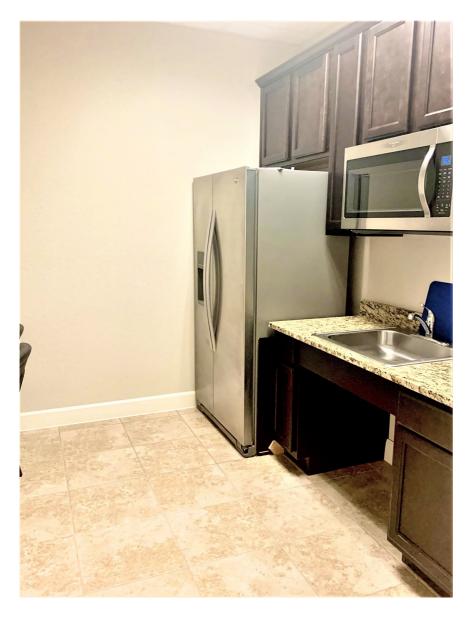

Large conference room or executive office

**Corner executive office** 

Third executive office

**Executive office large enough for a conference room** 

- Kitchen includes refrigerator and microwave
- Storage room with ample room for shelving
- Large ADA compliant restroom