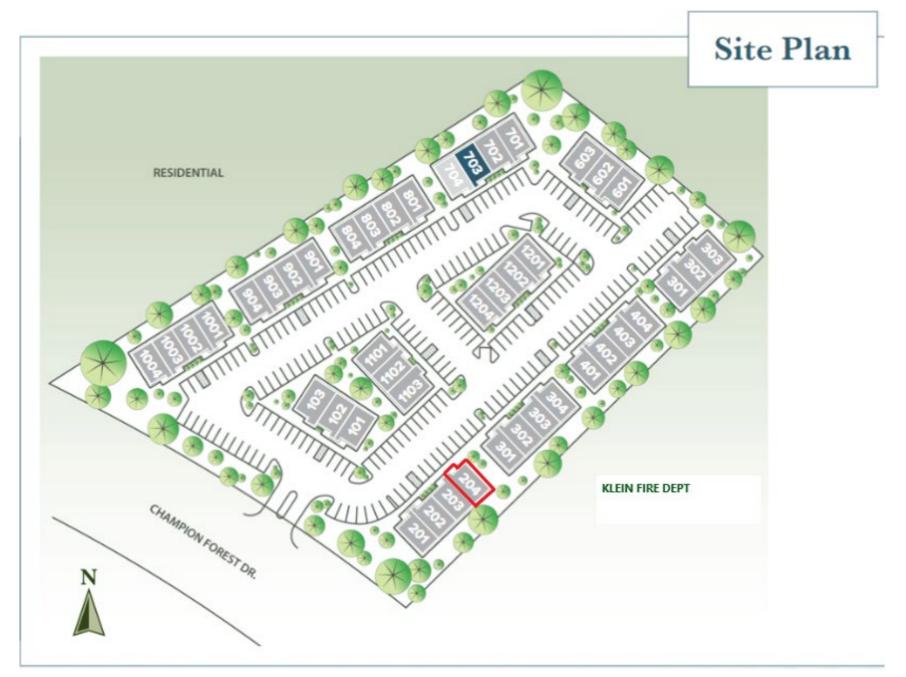

## Suite 204, Building 2 Premier Endcap Unit

- Reception
- Conference room with double glass doors
- Three executive offices
- Kitchen
- Storage/File Room
- ADA compliant restroom

Spacious reception area