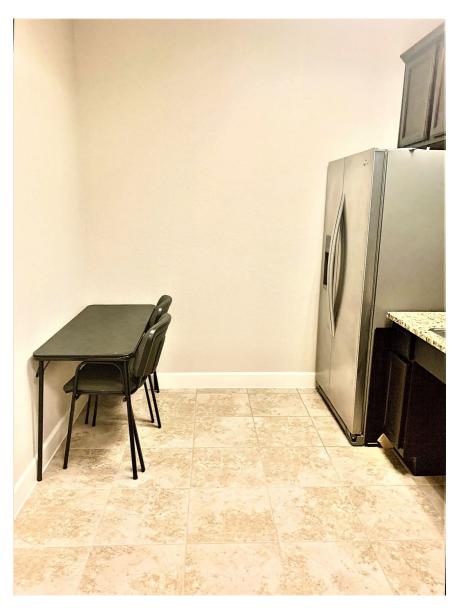

## Suite 204, Building 2 Premier Endcap Unit

- Reception
- Conference room with double glass doors
- Three executive offices
- Kitchen
- Storage/File Room
- ADA compliant restroom

Spacious reception area

Large conference room or executive office

**Corner executive office** 

Third executive office

**Executive office large enough for a conference room** 

- Kitchen includes refrigerator and microwave
- Storage room with ample room for shelving
- Large ADA compliant restroom