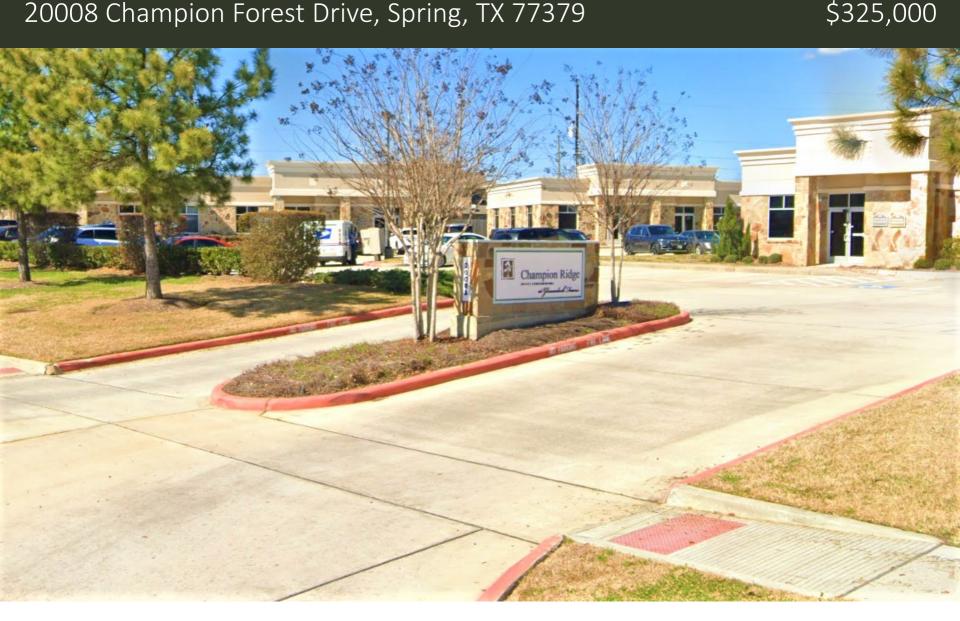

Building 2, Unit 204 1,225 SF \$325,000

Champion Ridge Office Condominiums at Gleannloch Farms is conveniently located at the Grand Parkway/Texas 99 on Champion Forest Drive.

- Building 2, Unit 204 is a premier endcap location
- 1,225 Square Feet
- Single-story office with private front-door entrance and surface parking
- Commercial grade windows and doors
- Community Management Association covers exterior maintenance, landscaping, water/sewer
- Individual HVAC with separately metered electricity
- Within walking distance to restaurants, upscale shopping, retail

## **IDEAL FOR BUSINESS PROFESSIONALS**

Office: 713.621.5050 / Cell: 281.450.5700

Building 2, Unit 204 1,225 SF \$325,000

CHAMPION RIDGE OFFICE CONDO at GLEANNLOCH FARMS 20008 Champion Forest Drive, Spring, TX 77379