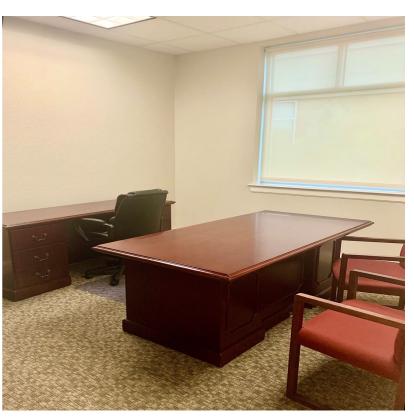

## Suite 204, Building 2 Premier Endcap Unit

- Reception
- Conference room with double glass doors
- Three executive offices
- Kitchen
- Storage/File Room
- ADA compliant restroom

Spacious reception area

Large conference room or executive office

**Corner executive office** 

Third executive office

**Executive office large enough for a conference room** 

- Kitchen includes refrigerator and microwave
- Storage room with ample room for shelving
- Large ADA compliant restroom