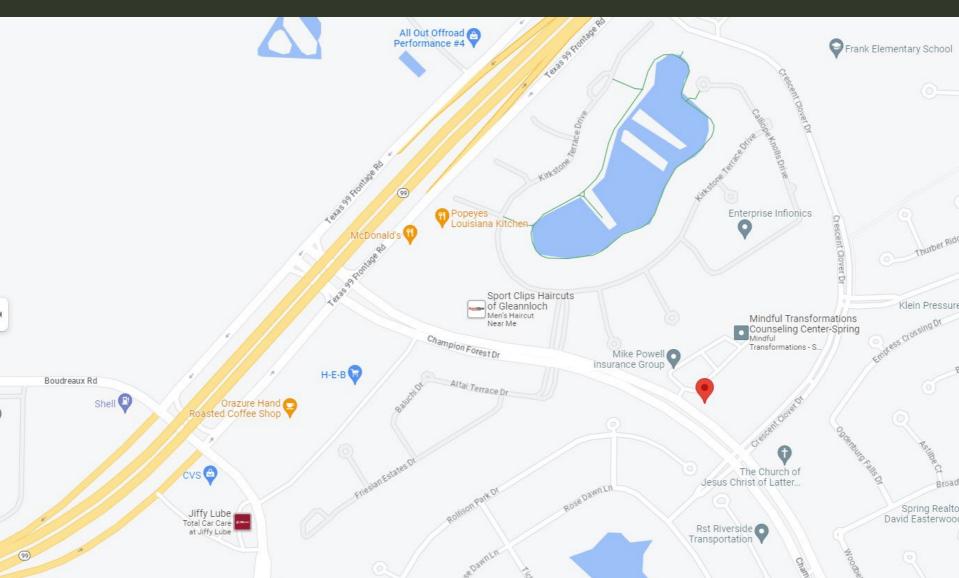

- Conveniently located at Grand Parkway 99 and Champion Forest Drive
- Near major retail, restaurants, shopping
- Easy access to Highway 249