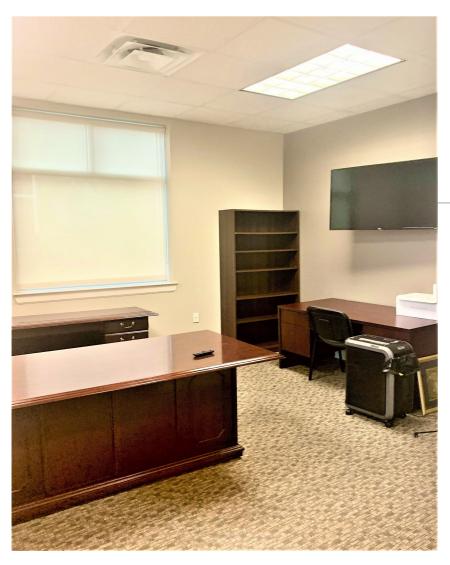

Large conference room or executive office

**Corner executive office** 

Third executive office

**Executive office large enough for a conference room** 

- Kitchen includes refrigerator and microwave
- Storage room with ample room for shelving
- Large ADA compliant restroom