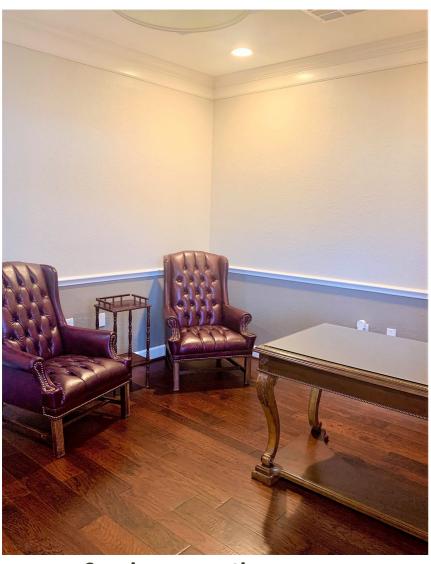

## Suite 204, Building 2 Premier Endcap Unit

- Reception
- Conference room with double glass doors
- Three executive offices
- Kitchen
- Storage/File Room
- ADA compliant restroom

Spacious reception area

Large conference room or executive office

**Corner executive office** 

Third executive office

**Executive office large enough for a conference room** 

- Kitchen includes refrigerator and microwave
- Storage room with ample room for shelving
- Large ADA compliant restroom