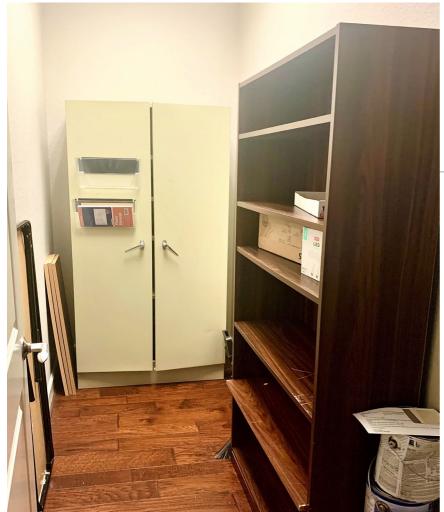

Large conference room or executive office

**Corner executive office** 

Third executive office

**Executive office large enough for a conference room** 

- Kitchen includes refrigerator and microwave
- Storage room with ample room for shelving
- Large ADA compliant restroom