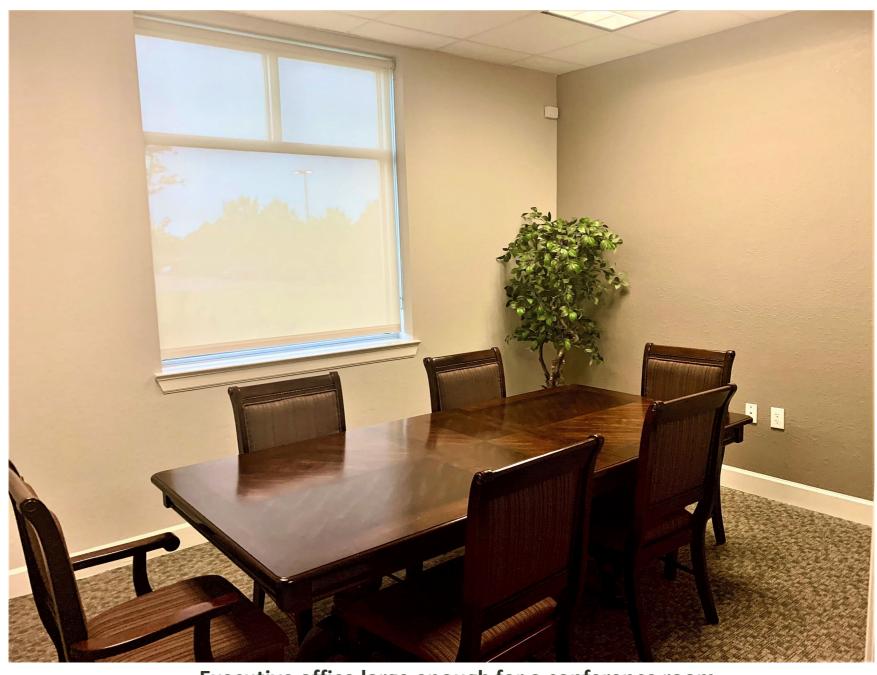

Large conference room or executive office

**Corner executive office** 

Third executive office

**Executive office large enough for a conference room** 

- Kitchen includes refrigerator and microwave
- Storage room with ample room for shelving
- Large ADA compliant restroom